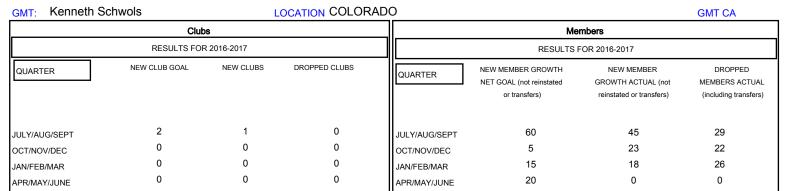

## MONTHLY MEMBERSHIP PROGRESS REPORT

## District 6 NE

Results as of: 3/31/2017







| DROPPED CLUBS: 0  DROPPED MEMBERS |         | 26 CLUBS OF 44 ADDED 1 OR MORE<br>NEW MEMBERS | GENDER DISTRIBU<br>MALE<br>FEMALE | UTION<br>714 (69.86%)<br>308 (30.14%) |     |
|-----------------------------------|---------|-----------------------------------------------|-----------------------------------|---------------------------------------|-----|
| DECEASED                          | 11      | CLICK HERE FOR CUMULATIVE  MEMBERSHIP DATA    | TOTAL FAMILY UNIT MEMBERS         |                                       | 234 |
| CLUB CANCELLED OTHER              | 0<br>66 |                                               | FAMILY MEMBERS PAYING HALF DUES   |                                       | 122 |
| TOTAL                             | 77      |