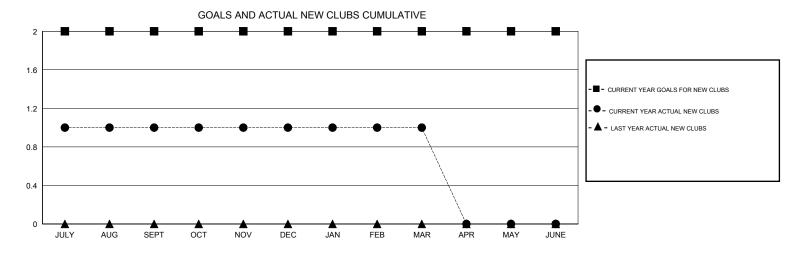

## MONTHLY MEMBERSHIP PROGRESS REPORT

## District 6 NE

Results as of: 3/31/2017







| DROPPED CLUBS: 0  DROPPED MEMBERS |         | 26 CLUBS OF 44 ADDED 1 OR MORE<br>NEW MEMBERS | GENDER DISTRIBU<br>MALE<br>FEMALE | UTION<br>714 (69.86%)<br>308 (30.14%) |     |
|-----------------------------------|---------|-----------------------------------------------|-----------------------------------|---------------------------------------|-----|
| DECEASED                          | 11      | CLICK HERE FOR CUMULATIVE  MEMBERSHIP DATA    | TOTAL FAMILY UNIT MEMBERS         |                                       | 234 |
| CLUB CANCELLED OTHER              | 0<br>66 |                                               | FAMILY MEMBERS PAYING HALF DUES   |                                       | 122 |
| TOTAL                             | 77      |