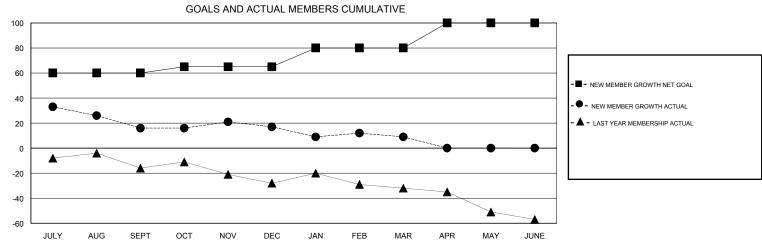

## MONTHLY MEMBERSHIP PROGRESS REPORT

## District 6 NE

Results as of: 3/31/2017







| DROPPED CLUBS: 0  DROPPED MEMBERS |         | 26 CLUBS OF 44 ADDED 1 OR MORE<br>NEW MEMBERS | GENDER DISTRIBU<br>MALE<br>FEMALE | UTION<br>714 (69.86%)<br>308 (30.14%) |     |
|-----------------------------------|---------|-----------------------------------------------|-----------------------------------|---------------------------------------|-----|
| DECEASED                          | 11      | CLICK HERE FOR CUMULATIVE  MEMBERSHIP DATA    | TOTAL FAMILY UNIT MEMBERS         |                                       | 234 |
| CLUB CANCELLED OTHER              | 0<br>66 |                                               | FAMILY MEMBERS PAYING HALF DUES   |                                       | 122 |
| TOTAL                             | 77      |